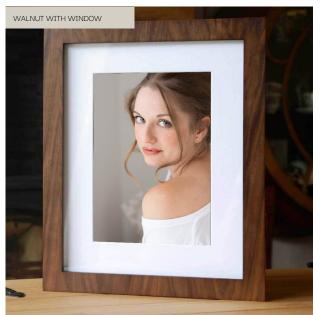

## **PREMIUM FOLIO BOXES**

Present and display your portraits in luxurious style. Our premium folio boxes are hand made in Ireland, of walnut wood. Smooth soft closing hinges and magnetically locked, these boxes are magnificent. Choose from a window box to show off your choice of image on top, or a solid lid to leave the images inside a surprise. Each box comes with a matching USB loaded with your chosen digital files.

## WINDOW BOX

Black or Walnut black or white matting

| 10 prints         | \$1450 |
|-------------------|--------|
| 20 prints         | \$1850 |
| additional prints | \$120  |