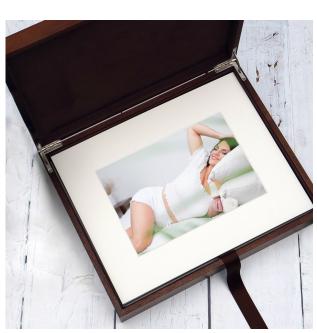

## **PREMIUM FOLIO BOXES**

Present and display your portraits in luxurious style. Our premium folio boxes are hand made in Ireland, of walnut wood. Smooth soft closing hinges and magnetically locked, these boxes are magnificent. Choose from a window box to show off your choice of image on top, or a solid lid to leave the images inside a surprise. Each box comes with a matching USB loaded with your chosen digital files.

## SOLID WOOD BOX

Walnut black or white matting

10 prints 20 prints additional prints

\$1300 \$1700 \$120