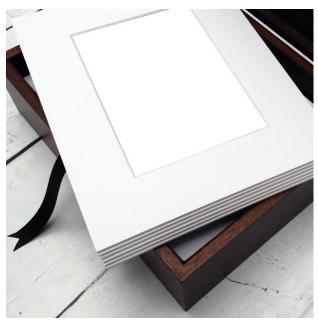

## **PREMIUM FOLIO BOXES**

Present and display your portraits in luxurious style. Our premium folio boxes are hand made in Ireland, of walnut wood. Smooth soft closing hinges and magnetically locked, these boxes are magnificent. Choose from a window box to show off your choice of image on top, or a solid lid to leave the images inside a surprise. Each box comes with a matching USB loaded with your chosen digital files.

## SOLID WOOD BOX

Walnut black or white matting

10 prints 20 prints additional prints

\$1300 \$1700 \$120