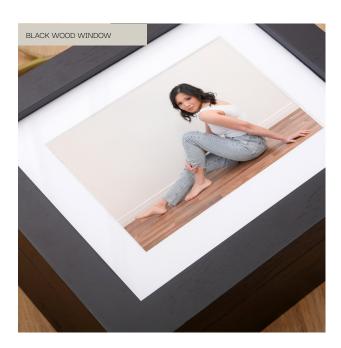

## **PREMIUM FOLIO BOXES**

Present and display your portraits in luxurious style. Our premium folio boxes are hand made in Ireland, of walnut wood. Smooth soft closing hinges and magnetically locked, these boxes are magnificent. Choose from a window box to show off your choice of image on top, or a solid lid to leave the images inside a surprise. Each box comes with a matching USB loaded with your chosen digital files.

## WINDOW BOX

Black or Walnut black or white matting

| 10 prints         | \$1450 |
|-------------------|--------|
| 20 prints         | \$1850 |
| additional prints | \$120  |